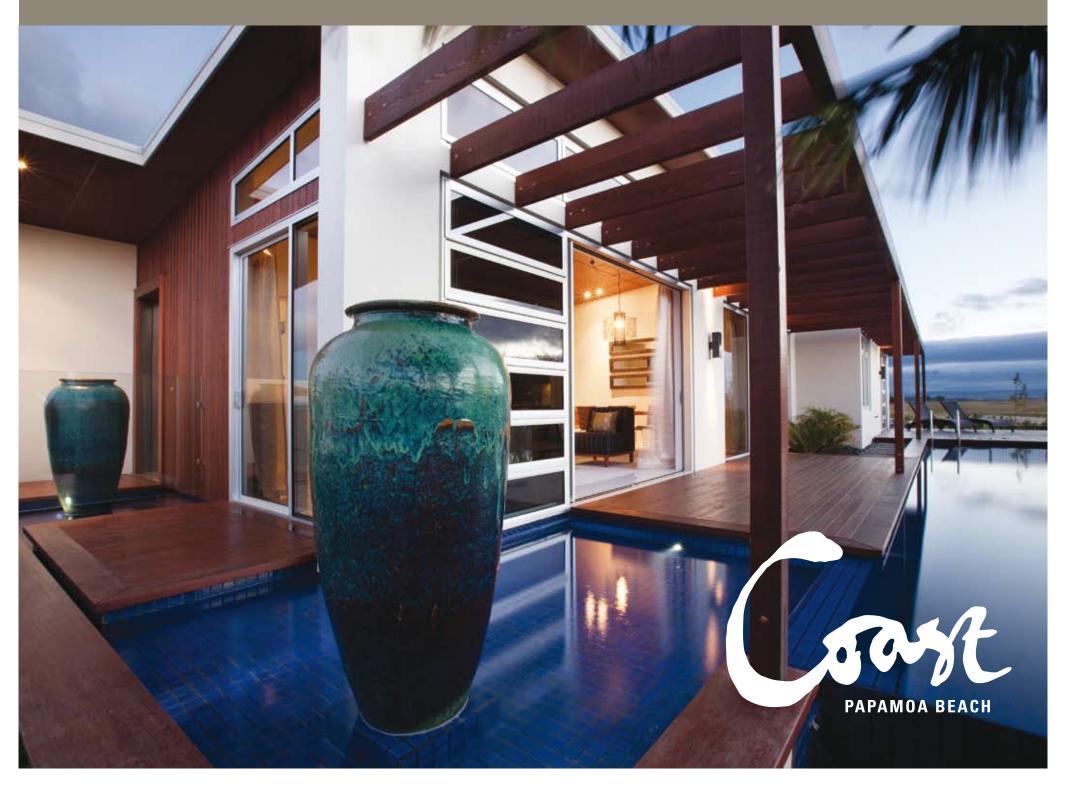

# **CALIFORNIAN**

by Ambienti

"WHEN WE DESIGNED 'CALIFORNIAN', WE WANTED TO CREATE a timeless yet modern house with excellent indoor outdoor flow. We also wanted to create a home that is inviting and friendly, and this was enhanced by the use of the raking plywood ceilings throughout to give an air of sophistication and warmth to the home." Iorgen Fransden – Ambienti Architects

## **CALIFORNIAN**

- Formal sitting and dining room with fireplace
- Large casual family living zone with open plan kitchen
- Sensational swimming pool and water feature with timber decking
- Second private timber deck adjoins informal living zone
- 3 double bedrooms (Master with dressing room)
- Private study room/home office/4th bedroom
- 2 bathrooms (1 ensuite) plus powder room
- Large laundry/wet room with direct access to garden and kitchen
- Secure double garaging with direct internal access and integrated storage