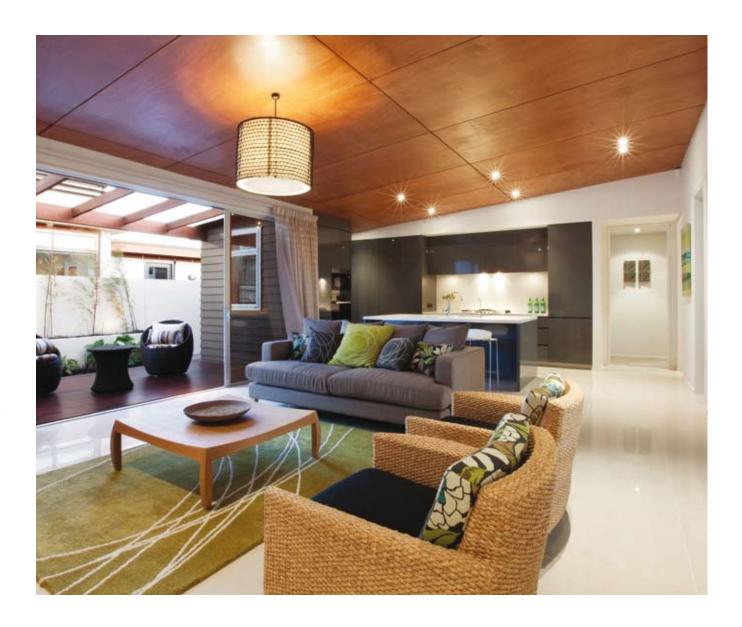

# **CALIFORNIAN**

by Ambienti

"WHEN WE DESIGNED 'CALIFORNIAN', WE WANTED TO CREATE a timeless yet modern house with excellent indoor outdoor flow. We also wanted to create a home that is inviting and friendly, and this was enhanced by the use of the raking plywood ceilings throughout to give an air of sophistication and warmth to the home." Iorgen Fransden – Ambienti Architects

- Formal sitting and dining room with fireplace
- Large casual family living zone with open plan kitchen
- Sensational swimming pool and water feature with timber decking
- Second private timber deck adjoins informal living zone
- 3 double bedrooms (Master with dressing room)
- Private study room/home office/4th bedroom
- 2 bathrooms (1 ensuite) plus powder room
- Large laundry/wet room with direct access to garden and kitchen
- Secure double garaging with direct internal access and integrated storage