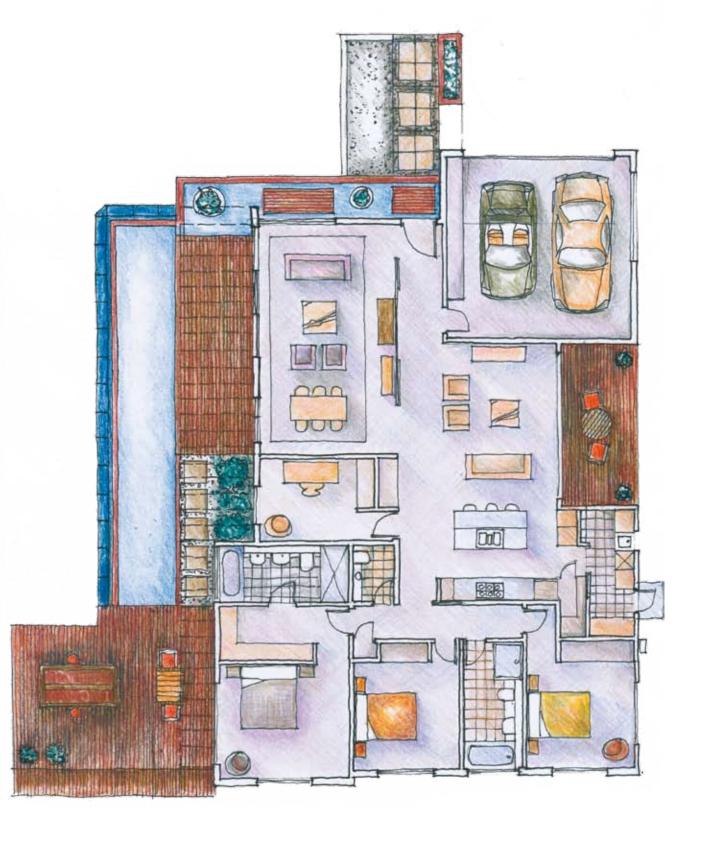

# **GROUND FLOOR PLAN**

#### Ambienti

| Total         | 239 m <sup>2</sup>    |
|---------------|-----------------------|
| Ground floor  | 198 m <sup>2</sup>    |
| Deck Size     | 75 m <sup>2</sup>     |
| Garage area   | 41 m <sup>2</sup>     |
| Garage spaces | 2                     |
| Bedrooms      | 3 + study/4th bedroom |
| Bathrooms     | 2 + powder room       |
|               |                       |

- Formal sitting and dining room with fireplace
- Large casual family living zone with open plan kitchen
- Sensational swimming pool and water feature with timber decking
- Second private timber deck adjoins informal living zone
- 3 double bedrooms (Master with dressing room)
- Private study room/home office/4th bedroom
- 2 bathrooms (1 ensuite) plus powder room
- Large laundry/wet room with direct access to garden and kitchen
- Secure double garaging with direct internal access and integrated storage