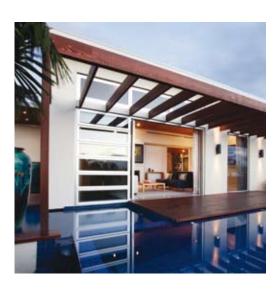

- Formal sitting and dining room with fireplace
- Large casual family living zone with open plan kitchen
- Sensational swimming pool and water feature with timber decking
- Second private timber deck adjoins informal living zone
- 3 double bedrooms (Master with dressing room)
- Private study room/home office/4th bedroom
- 2 bathrooms (1 ensuite) plus powder room
- Large laundry/wet room with direct access to garden and kitchen
- Secure double garaging with direct internal access and integrated storage