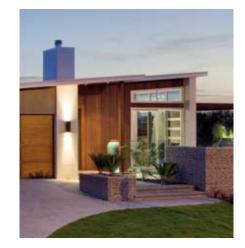

# **CALIFORNIAN**

by Ambienti

"WHEN WE DESIGNED 'CALIFORNIAN', WE WANTED TO CREATE a timeless yet modern house with excellent indoor outdoor flow. We also wanted to create a home that is inviting and friendly, and this was enhanced by the use of the raking plywood ceilings throughout to give an air of sophistication and warmth to the home." Iorgen Fransden – Ambienti Architects

## **CALIFORNIAN**

#### Ambienti

| Total         | 239 m <sup>2</sup>    |
|---------------|-----------------------|
| Ground floor  | 198 m <sup>2</sup>    |
| Deck Size     | 75 m <sup>2</sup>     |
| Garage area   | 41 m <sup>2</sup>     |
| Garage spaces | 2                     |
| Bedrooms      | 3 + study/4th bedroom |
| Bathrooms     | 2 + powder room       |
|               |                       |