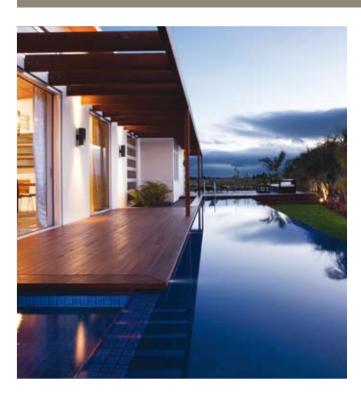

# **CALIFORNIAN**

by Ambienti

"WHEN WE DESIGNED 'CALIFORNIAN', WE WANTED TO CREATE a timeless yet modern house with excellent indoor outdoor flow. We also wanted to create a home that is inviting and friendly, and this was enhanced by the use of the raking plywood ceilings throughout to give an air of sophistication and warmth to the home." Iorgen Fransden – Ambienti Architects

- Formal sitting and dining room with fireplace
- Large casual family living zone with open plan kitchen
- Sensational swimming pool and water feature with timber decking
- Second private timber deck adjoins informal living zone
- 3 double bedrooms (Master with dressing room)
- Private study room/home office/4th bedroom
- 2 bathrooms (1 ensuite) plus powder room
- Large laundry/wet room with direct access to garden and kitchen
- Secure double garaging with direct internal access and integrated storage