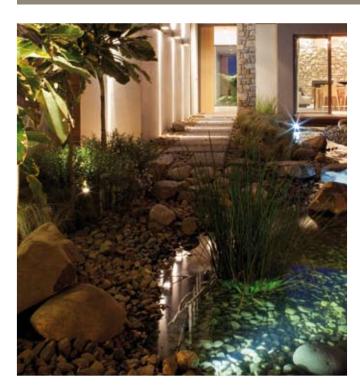

### **RIVERINE**

by Peddle Thorpe Walker

"EXCLUSIVELY FOR COAST WE HAVE DESIGNED HOMES which celebrate the Papamoa Beach lifestyle through contemporary architecture. Luminous and sustainable, 'Riverine' is planned with formal and informal living areas opening on to gardens at the ground level and generous bedrooms and bathrooms enjoying the privacy of the first floor level. The design of timeless modernism uses the highest quality materials and fixtures to create enduring value." Andrew Andersons - Peddle Thorpe Walker Architects