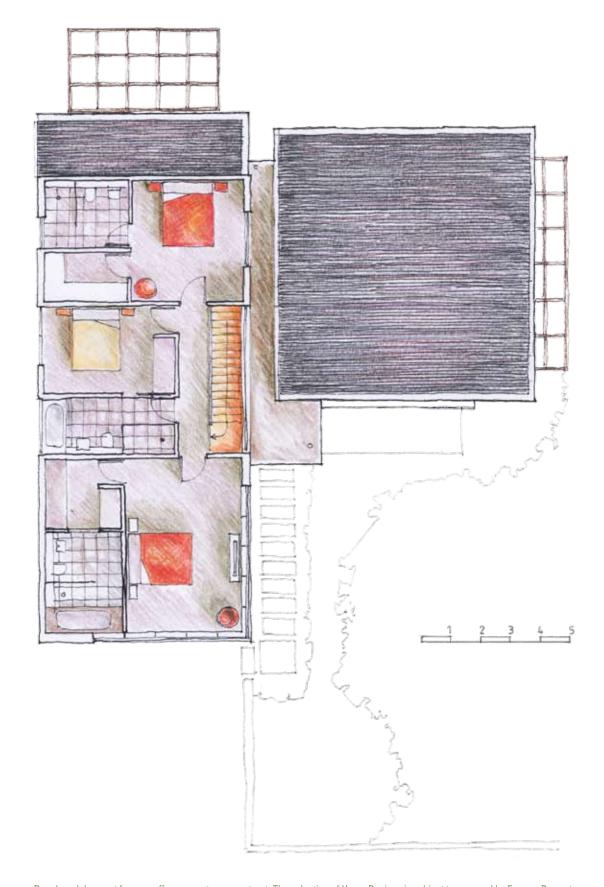

### **FIRST FLOOR PLAN**

- Formal sitting and dining room in separate 'pavilion'
- Large casual family living zone with open plan kitchen
- 4 double bedrooms (large Master suite with dressing room)
- 4th double bedroom or study/ home office
- 4 bathrooms (2 ensuites)
- Laundry/wet room with direct access to garage and garden
- Secure double garaging with direct internal access