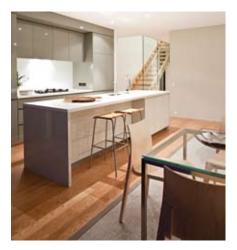

### **RIVERINE**

by Peddle Thorpe Walker

"EXCLUSIVELY FOR COAST WE HAVE DESIGNED HOMES which celebrate the Papamoa Beach lifestyle through contemporary architecture. Luminous and sustainable, 'Riverine' is planned with formal and informal living areas opening on to gardens at the ground level and generous bedrooms and bathrooms enjoying the privacy of the first floor level. The design of timeless modernism uses the highest quality materials and fixtures to create enduring value." Andrew Andersons - Peddle Thorpe Walker Architects

## **RIVERINE**

by Peddle Thorpe Walker

| Total         | 256 m <sup>2</sup> |
|---------------|--------------------|
| Ground floor  | $130 \text{ m}^2$  |
| Upper floor   | 89 m <sup>2</sup>  |
| Deck Size     | 29 m <sup>2</sup>  |
| Garage area   | $37 \text{ m}^2$   |
| Garage spaces | 2                  |
| Bedrooms      | 4                  |
| Bathrooms     | 4                  |
|               |                    |

### **FIRST FLOOR PLAN**

- Formal sitting and dining room in separate 'pavilion'
- Large casual family living zone with open plan kitchen
- 4 double bedrooms (large Master suite with dressing room)
- 4th double bedroom or study/ home office
- 4 bathrooms (2 ensuites)
- Laundry/wet room with direct access to garage and garden
- Secure double garaging with direct internal access