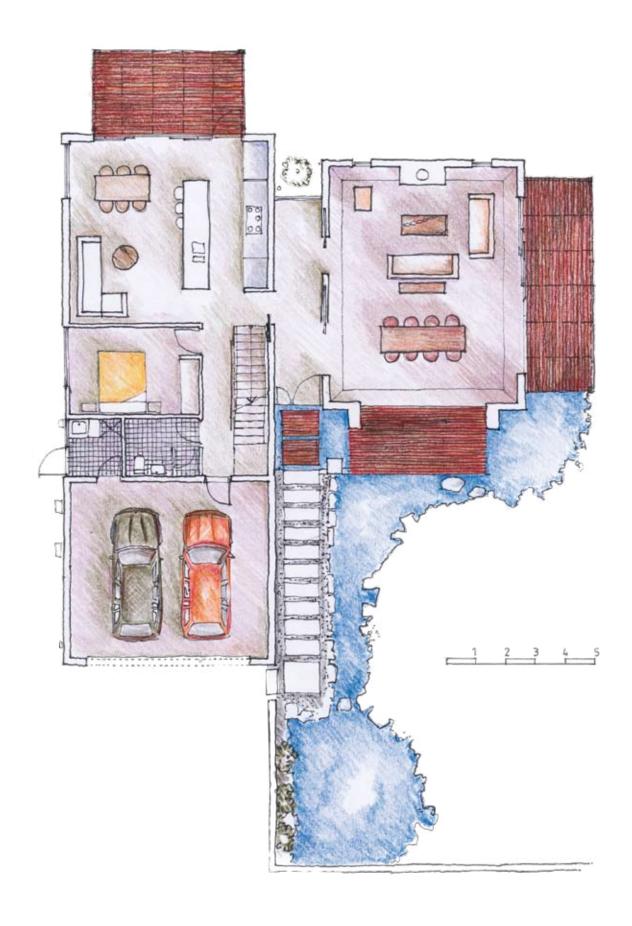

# **GROUND FLOOR PLAN**

## **RIVERINE**

by Peddle Thorpe Walker

| Total         | 256 m <sup>2</sup> |
|---------------|--------------------|
| Ground floor  | $130 \text{ m}^2$  |
| Upper floor   | 89 m <sup>2</sup>  |
| Deck Size     | 29 m <sup>2</sup>  |
| Garage area   | $37 \text{ m}^2$   |
| Garage spaces | 2                  |
| Bedrooms      | 4                  |
| Bathrooms     | 4                  |
|               |                    |