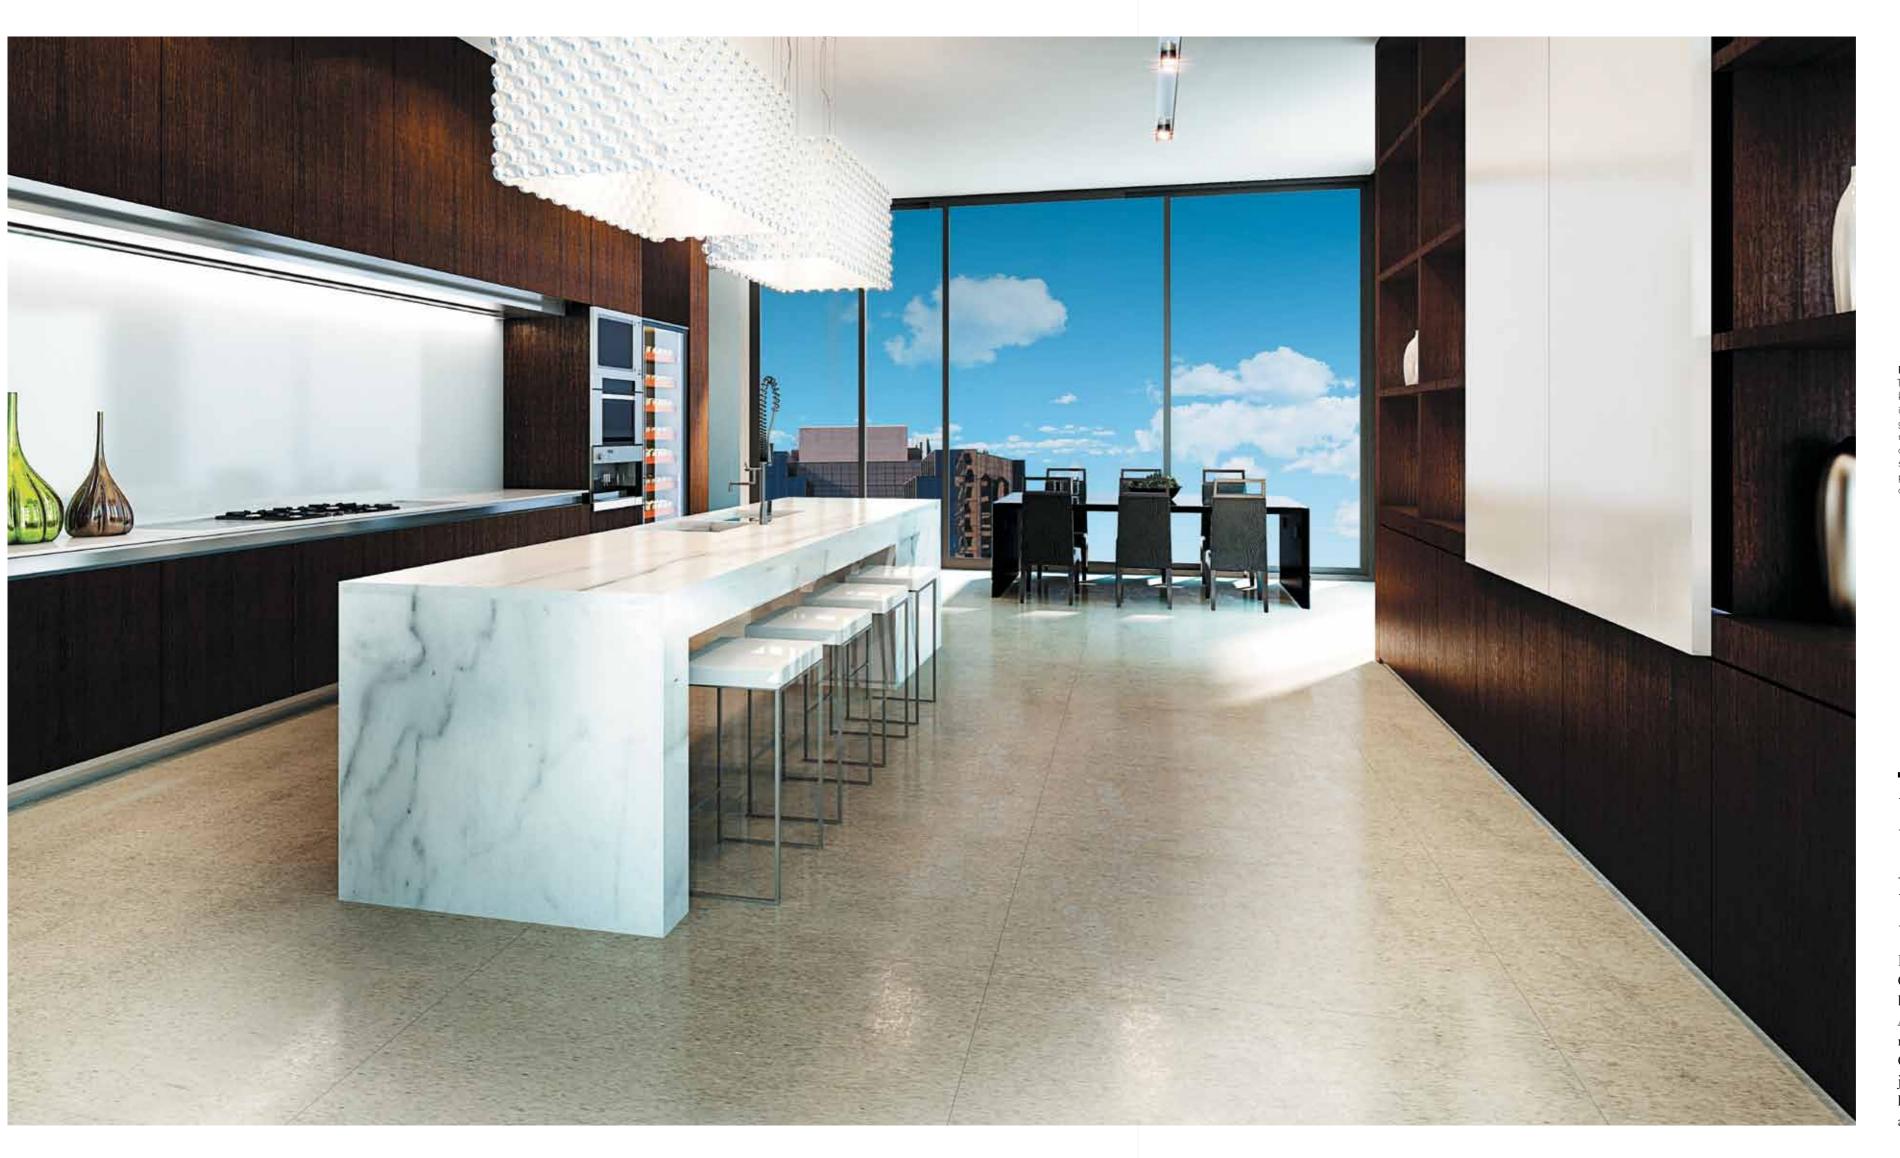

Penthouse Kitchen
The astounding Gaggenau
kitchen incorporates gas burners,
induction cooktops, a barbecue
grill, wok burner and coffee
machine, two wall ovens,
a microwave, as well as a full
size fridge and a full size freezer,
plus a wine fridge. There is also
an integrated kitchen television.

## FORM AND **FUNCTION**

In the Penthouse's immaculately detailed, bespoke Gaggenau kitchen, eliza's designer has crafted a superb balance between functionality and aesthetic appeal. Astounding in its scale, it features expansive Calacutta marble benchtops, seamless limestone floors, dual wine fridges, Gaggenau espresso machines and abundant timber veneer joinery. Eliza's penthouse also provides a concealed caterer's kitchen. There are spaces suited to both intimate gatherings and gracious large scale entertaining.