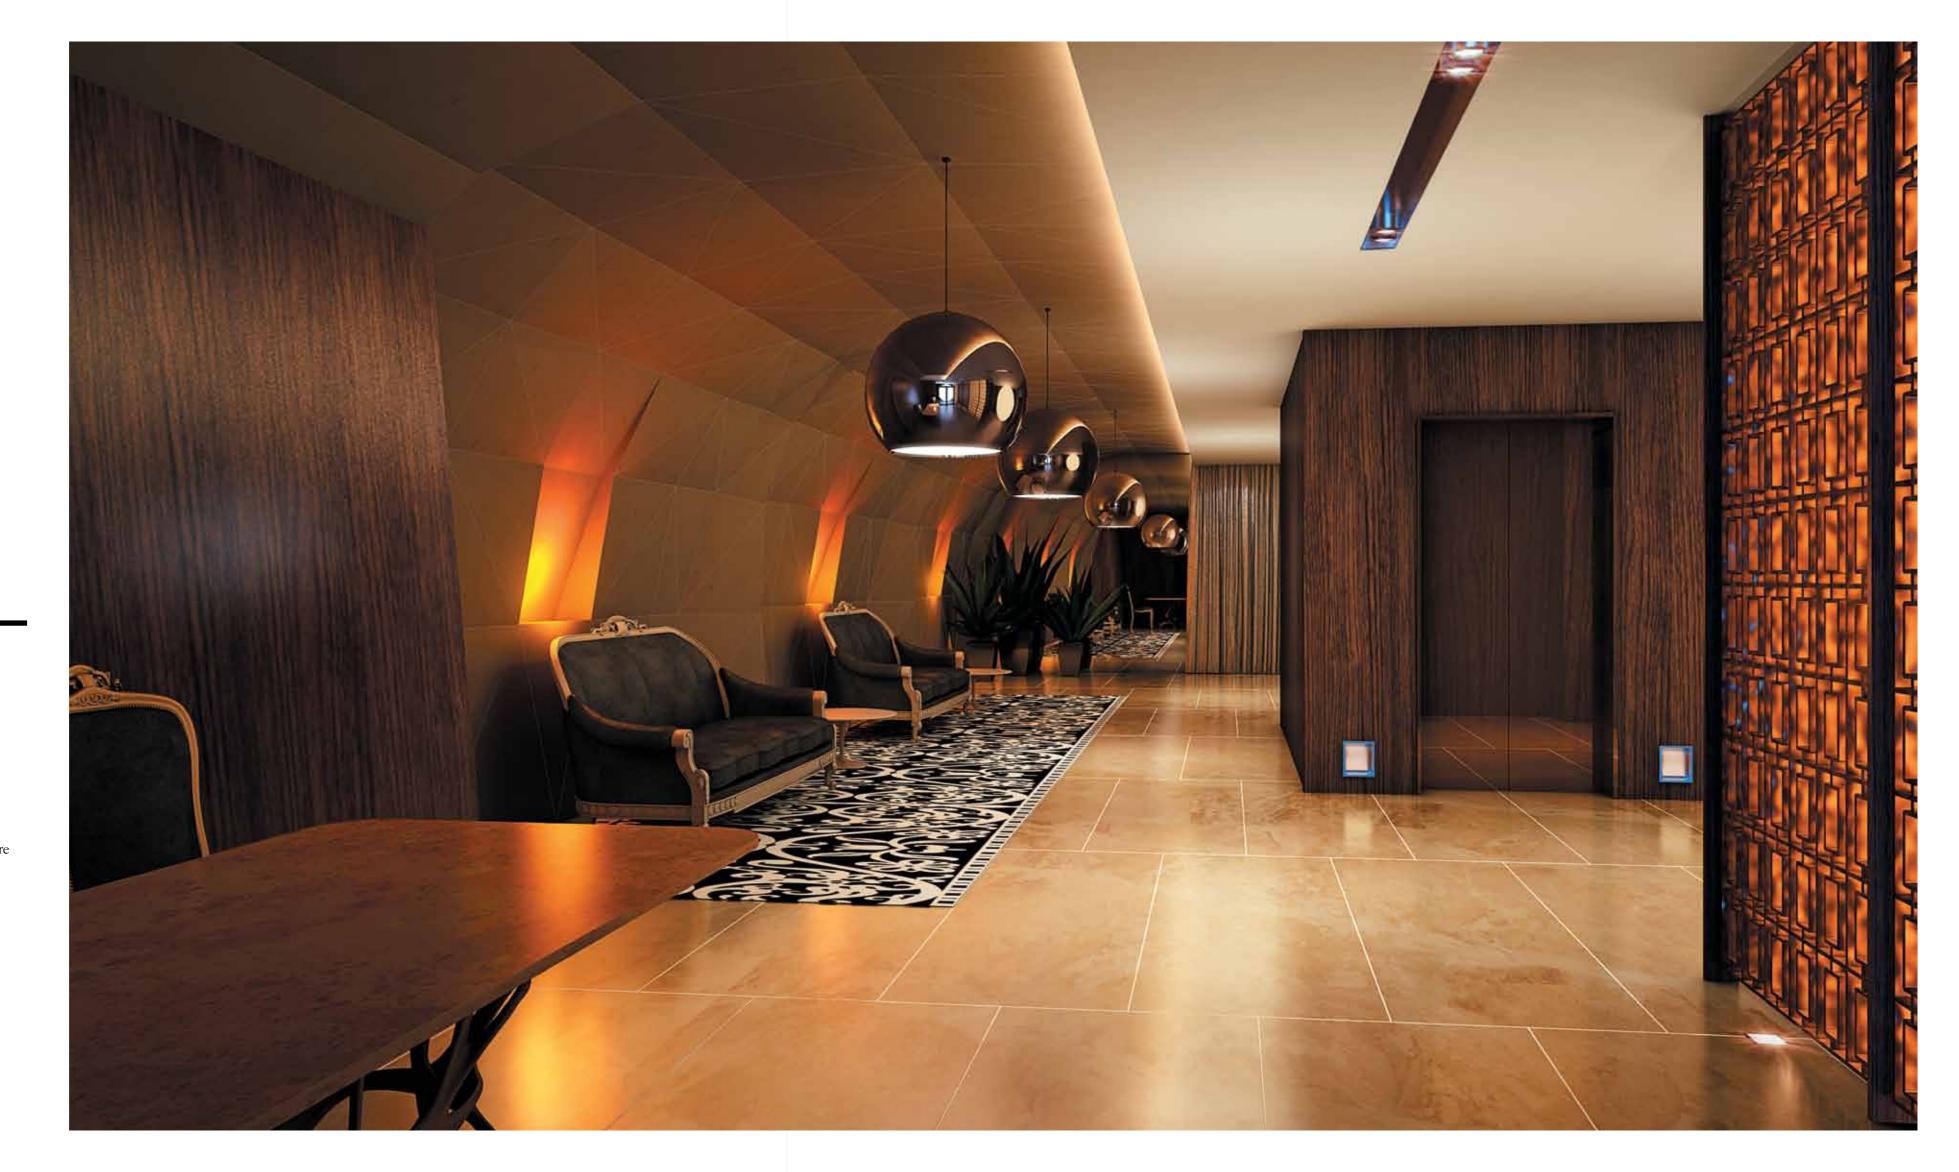

## MAKING A GRAND ENTRANCE

Eliza's lobby combines grandeur of scale and harmony of proportion with the elegance of its curved sandstone wall, sandstone floors and attention to detail. The concierge is here to greet and serve residents and visitors, while a separate business centre and library is available exclusively for residents. Onyx clad lifts whisk you directly to your apartment's private entry foyer.