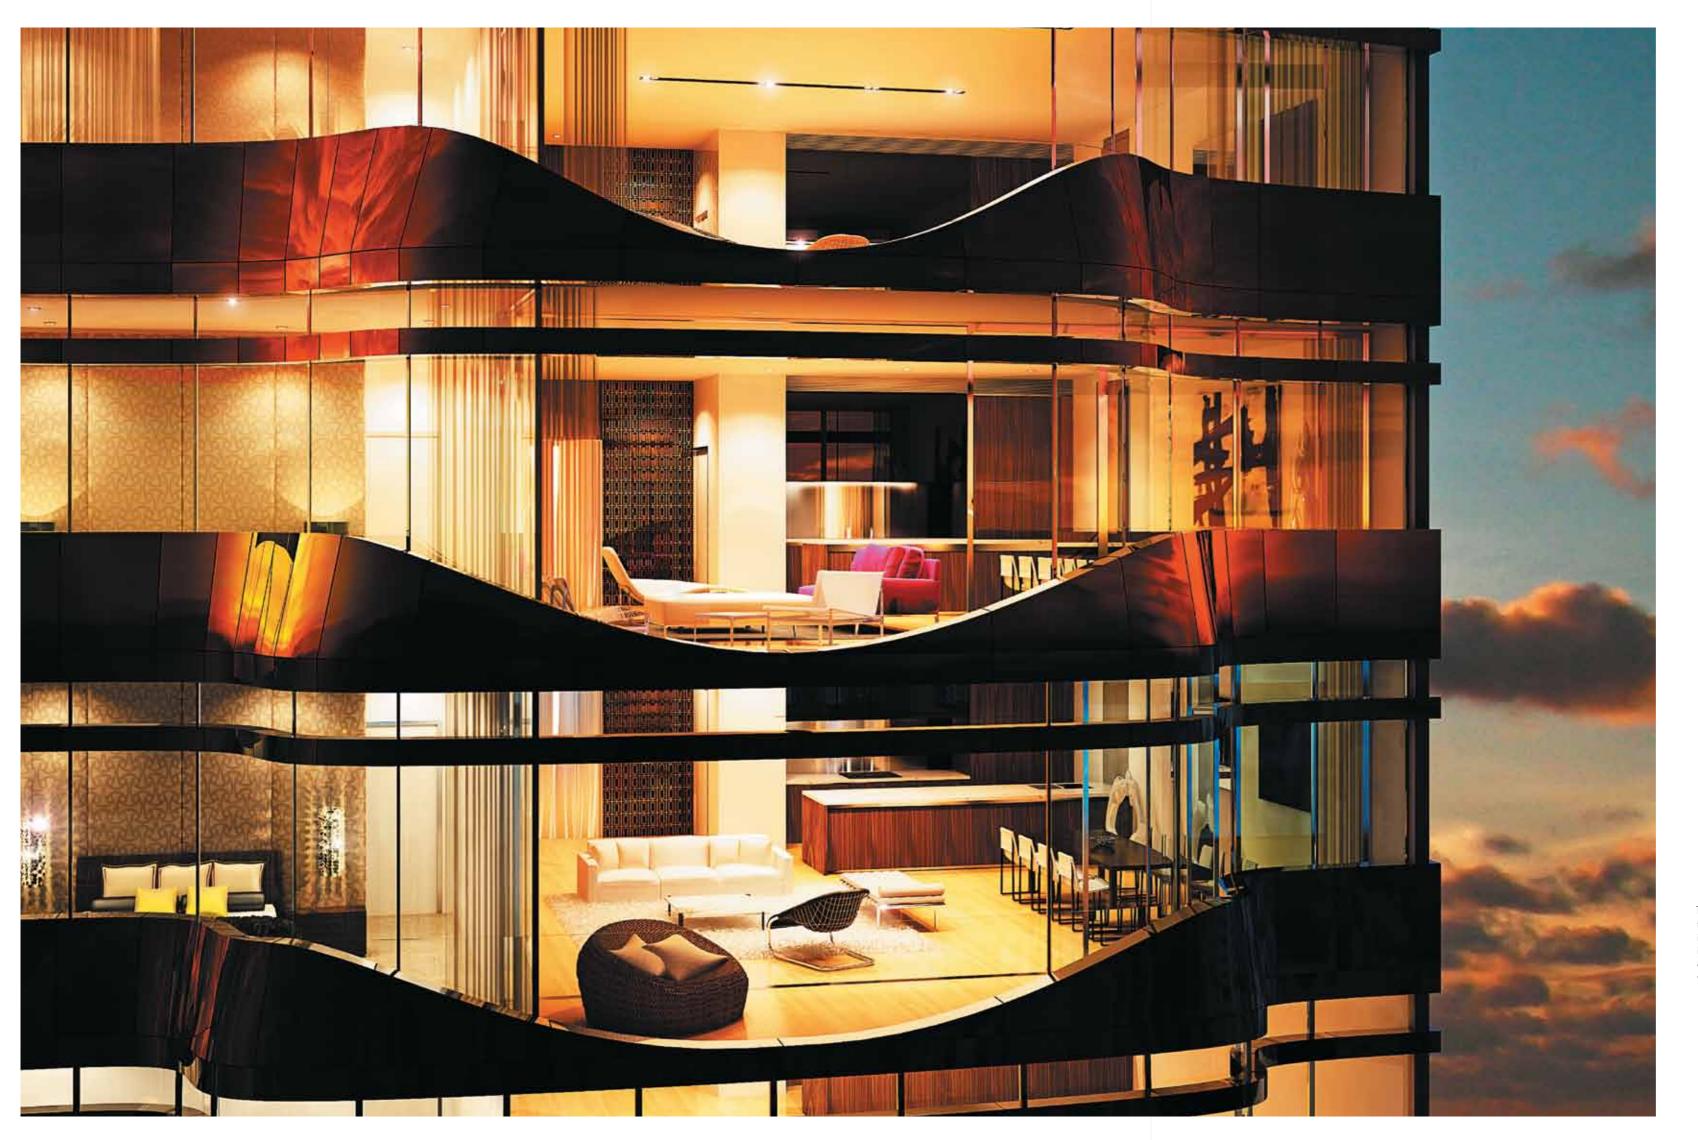

## GRACIOUS AND ELEGANT

Each apartment has a unique and confident character, with curved frontages optimising the wonderful views. Eliza's two bedroom residences deliver the graciousness, elegance and classical proportions of old, but in a superbly sleek new space. The sculptural, curved frontages capture and transform light and views to create a harmonious blend of beauty and liveability.

### AWASH WITH LIGHT AND SPACE

Curved, floor-to-ceiling windows draw the magnificent views into the heart of homes. The custom-designed Gaggenau kitchens with additional concealed caterer's kitchens offer the chic refinement of beautiful timber, limestone and marble surfaces. In the bathrooms, a sculptural soaking tub lets you wash away the cares of the day.

Each distinctive four bedroom apartment opens on to the lush green of Hyde Park, with breathtaking views extending over the city, across St Mary's Cathedral to the Harbour beyond. Eliza's wide, open and sculptural form illuminates the entire space with Sydney's extraordinary outlook and spectacular light as a backdrop.