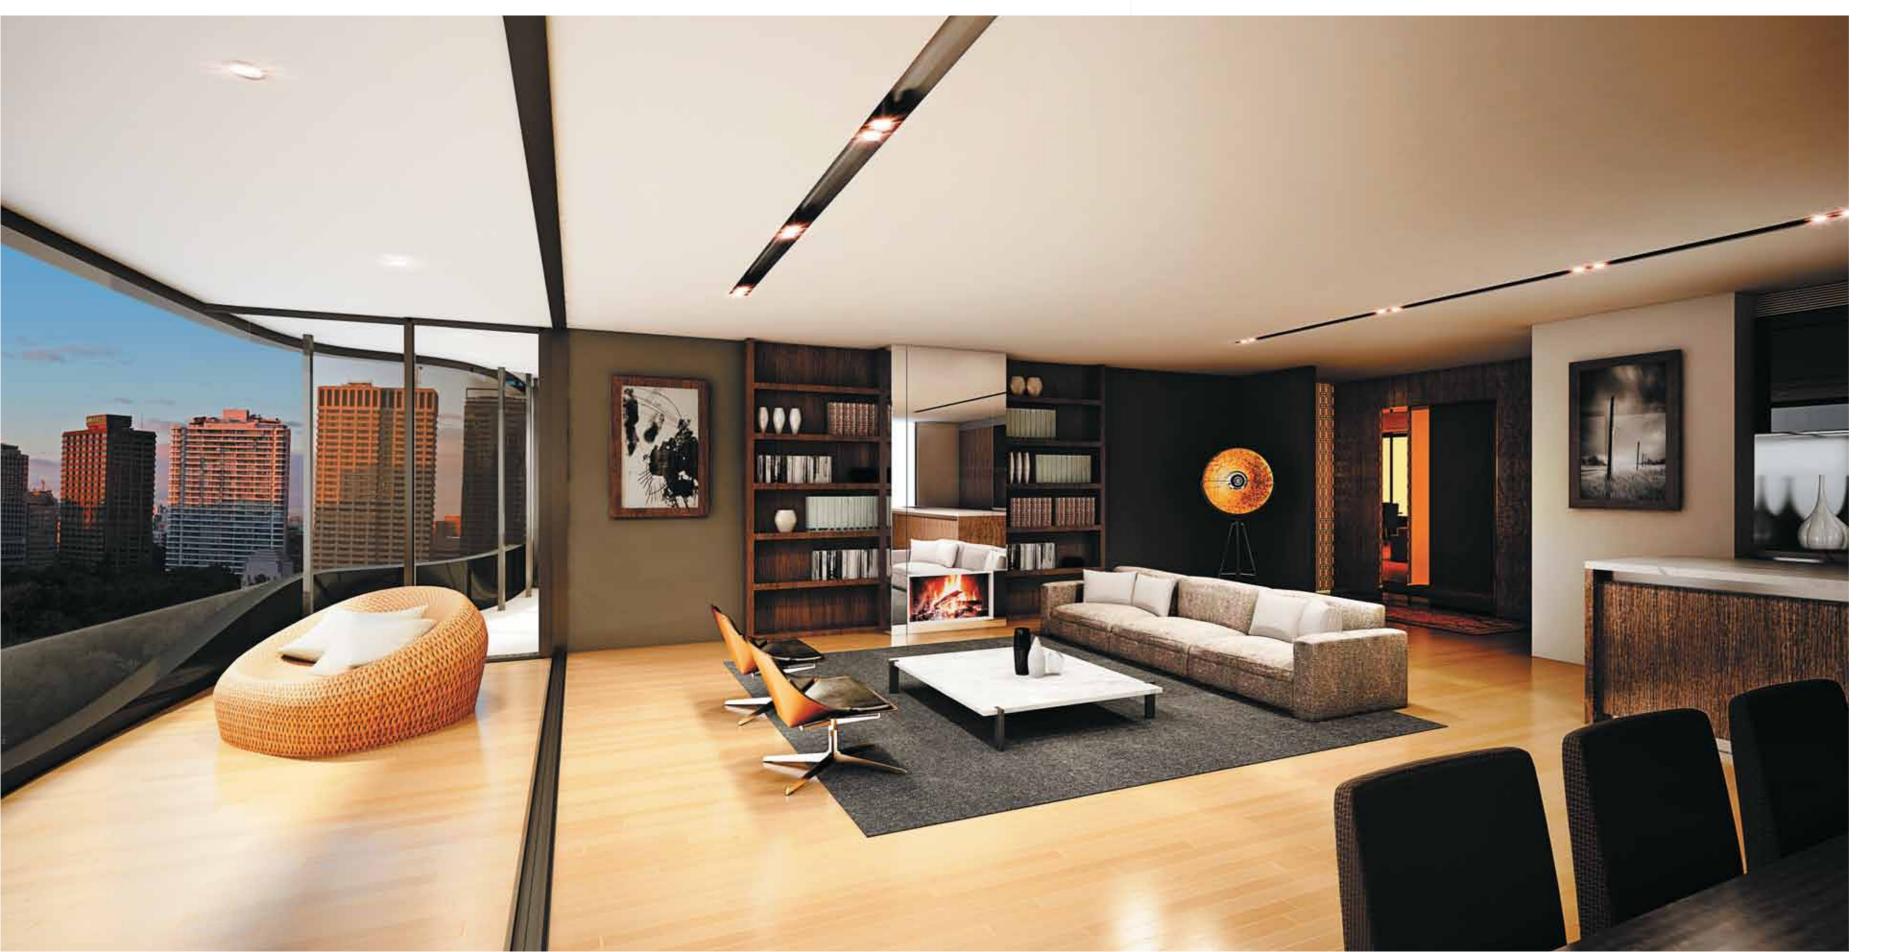

## CROWNING THE BUILDING, ELIZA'S PENTHOUSE OVERLOOKS SYDNEY'S EXPANSIVE VIEWS

This double storied penthouse is like no other in the city. It possesses all the elements and exclusive luxury features one would expect in a world class penthouse residence. A palatial residence, eliza's penthouse harbours the finest appointments and craftsmanship throughout, state-of-the-art technologies, a home theatre room, and a spectacular roof garden and pool.

## PENTHOUSE LIVING

The classic yet contemporary simplicity of eliza's design offers a perfect canvas upon which owners can create individual worlds. This is a home to cherish for a lifetime. The seamless indooroutdoor living space possesses a flowing energy unique to eliza, enhanced by the spectacular curved balcony.