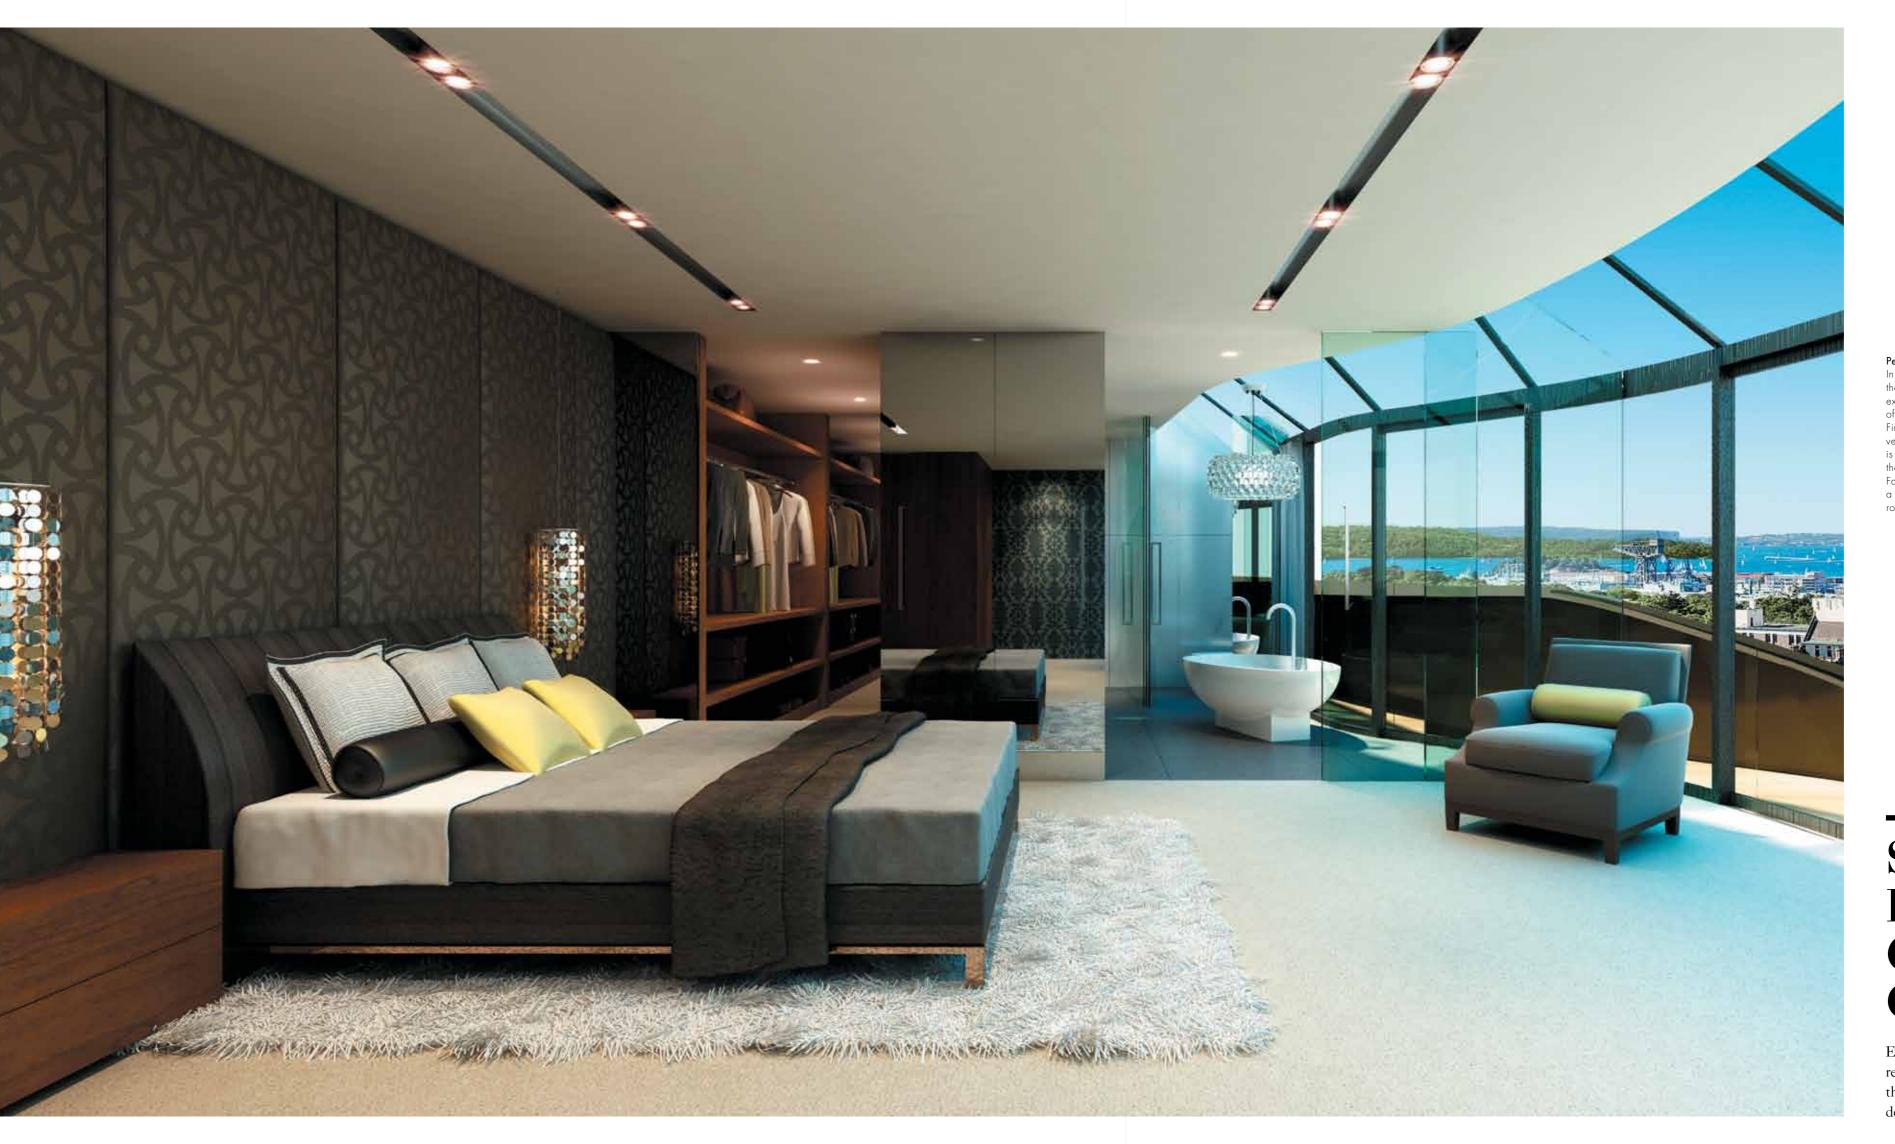

#### Penthouse Bedroom

In the spacious master bedroom, the walk-in robe offers an expansive, dual, seven metre run of his and hers wardrobe space. Finished in beautiful Romano veneer, the master robe is designed to please even the most fastidious dressers. Fabric-clad wall panels add a sumptuous note to this tranquil room of rest.