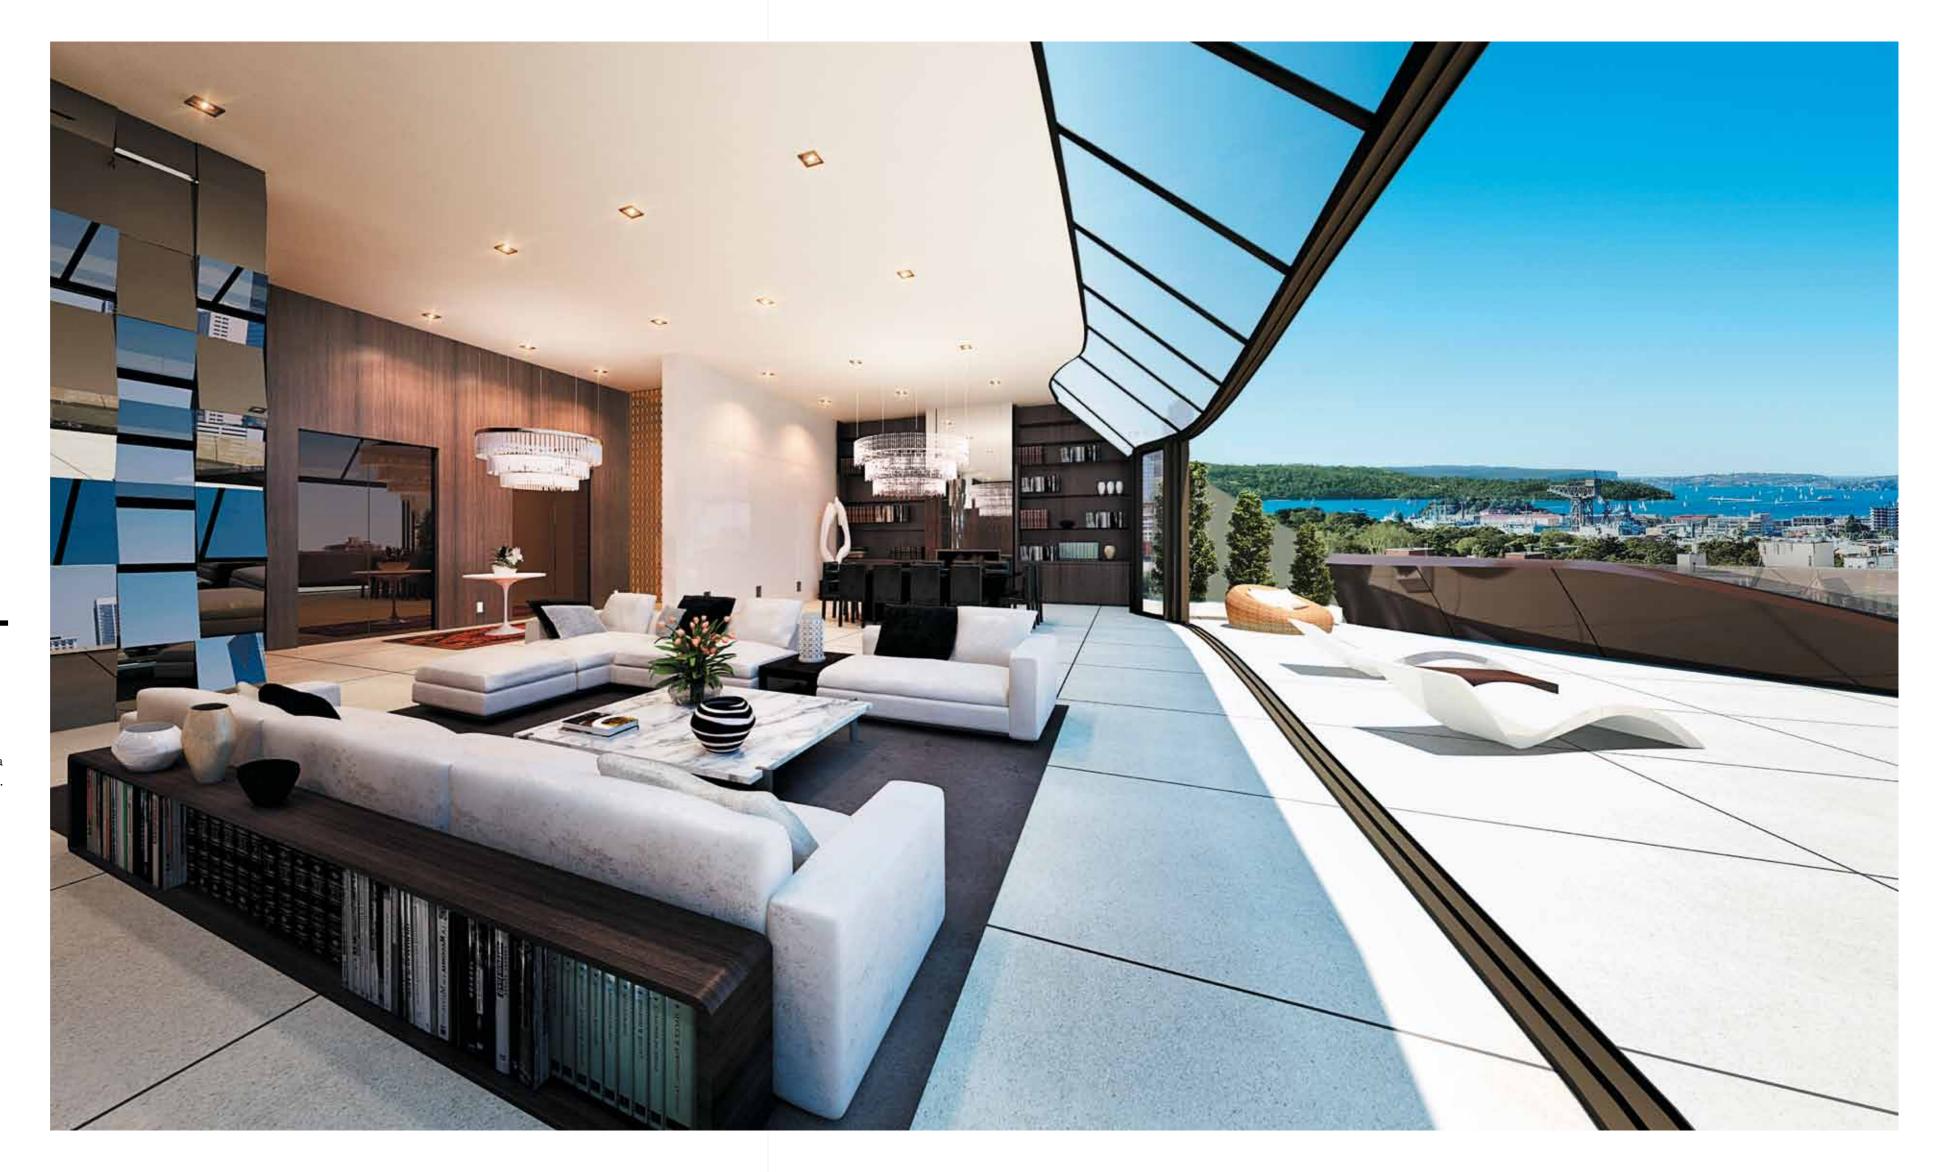

## CROWNING THE BUILDING, ELIZA'S PENTHOUSE OVERLOOKS SYDNEY'S EXPANSIVE VIEWS

This double storied penthouse is like no other in the city. It possesses all the elements and exclusive luxury features one would expect in a world class penthouse residence. A palatial residence, eliza's penthouse harbours the finest appointments and craftsmanship throughout, state-of-the-art technologies, a home theatre room, and a spectacular roof garden and pool.

## PENTHOUSE LIVING

The classic yet contemporary simplicity of eliza's design offers a perfect canvas upon which owners can create individual worlds. This is a home to cherish for a lifetime. The seamless indooroutdoor living space possesses a flowing energy unique to eliza, enhanced by the spectacular curved balcony.

# SANCTUARY FROM THE CLAMOUR OF CITY LIFE

Effortless luxury living is the essence of this grand apartment residence. With wonderful views that range across Hyde Park then out over the main Harbour to the heads, this is a home designed specifically to meet discerning needs.