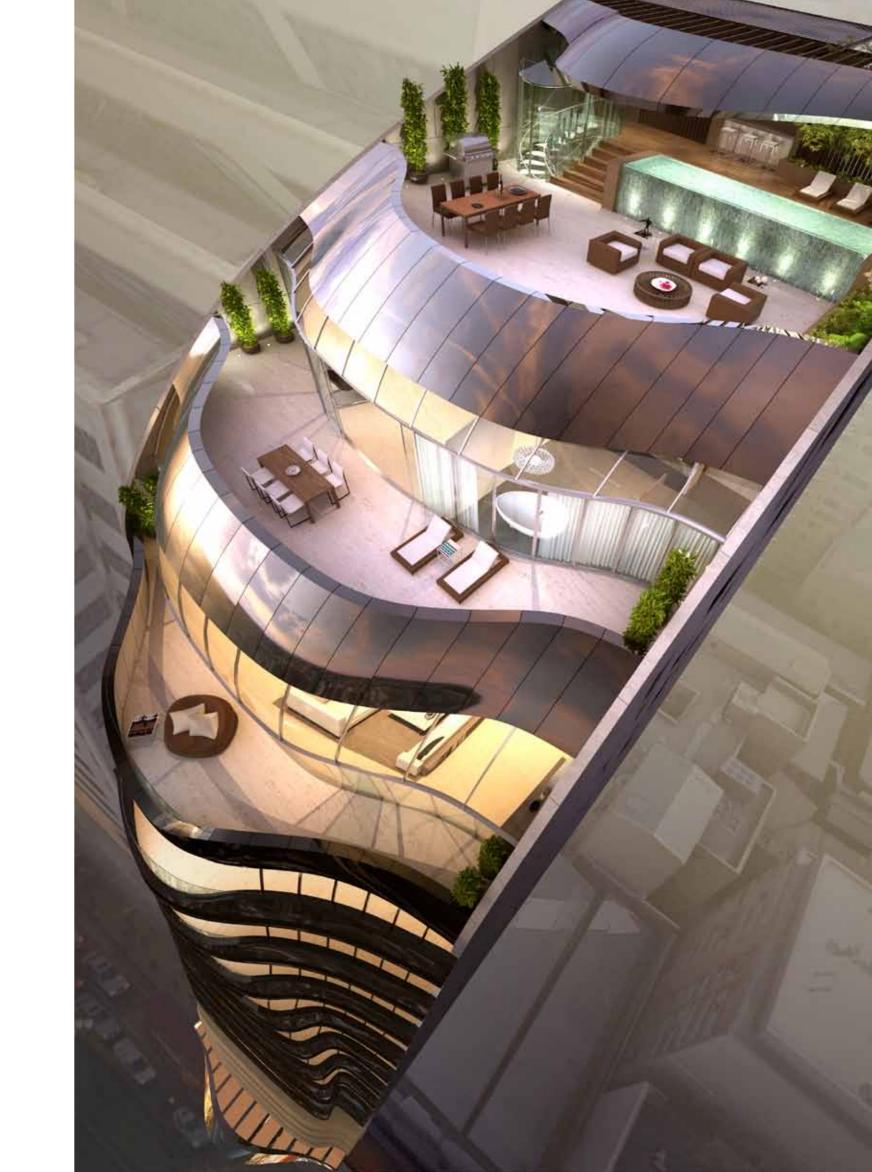

## CROWNING THE BUILDING, ELIZA'S PENTHOUSE OVERLOOKS SYDNEY'S EXPANSIVE VIEWS

This double storied penthouse is like no other in the city. It possesses all the elements and exclusive luxury features one would expect in a world class penthouse residence. A palatial residence, eliza's penthouse harbours the finest appointments and craftsmanship throughout, state-of-the-art technologies, a home theatre room, and a spectacular roof garden and pool.

## PENTHOUSE LIVING

The classic yet contemporary simplicity of eliza's design offers a perfect canvas upon which owners can create individual worlds. This is a home to cherish for a lifetime. The seamless indooroutdoor living space possesses a flowing energy unique to eliza, enhanced by the spectacular curved balcony.