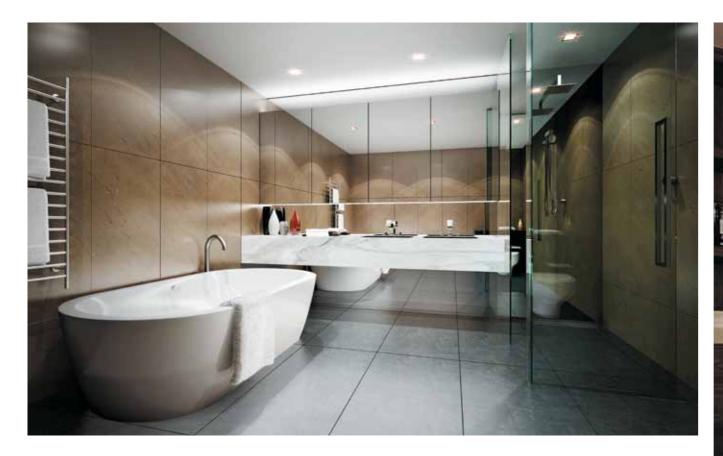

### AWASH WITH LIGHT AND SPACE

Curved, floor-to-ceiling windows draw the magnificent views into the heart of homes. The custom-designed Gaggenau kitchens with additional concealed caterer's kitchens offer the chic refinement of beautiful timber, limestone and marble surfaces. In the bathrooms, a sculptural soaking tub lets you wash away the cares of the day.

## SENSATIONAL MASTER BATHROOM

Generous in size and opulence, the Penthouse master bathroom is surrounded by eliza's ever-present views. Luxurious in every way, this magnificent space includes double walk-in showers, a deep, oversized, freestanding custom bathtub, and a sensational bronze mirror. Cloaked in finest stone and marble, the palette and quality of materials is superlative and the design concept ingenious. From your sculptural soaking tub you can watch as dusk sweeps across a big Sydney sky.