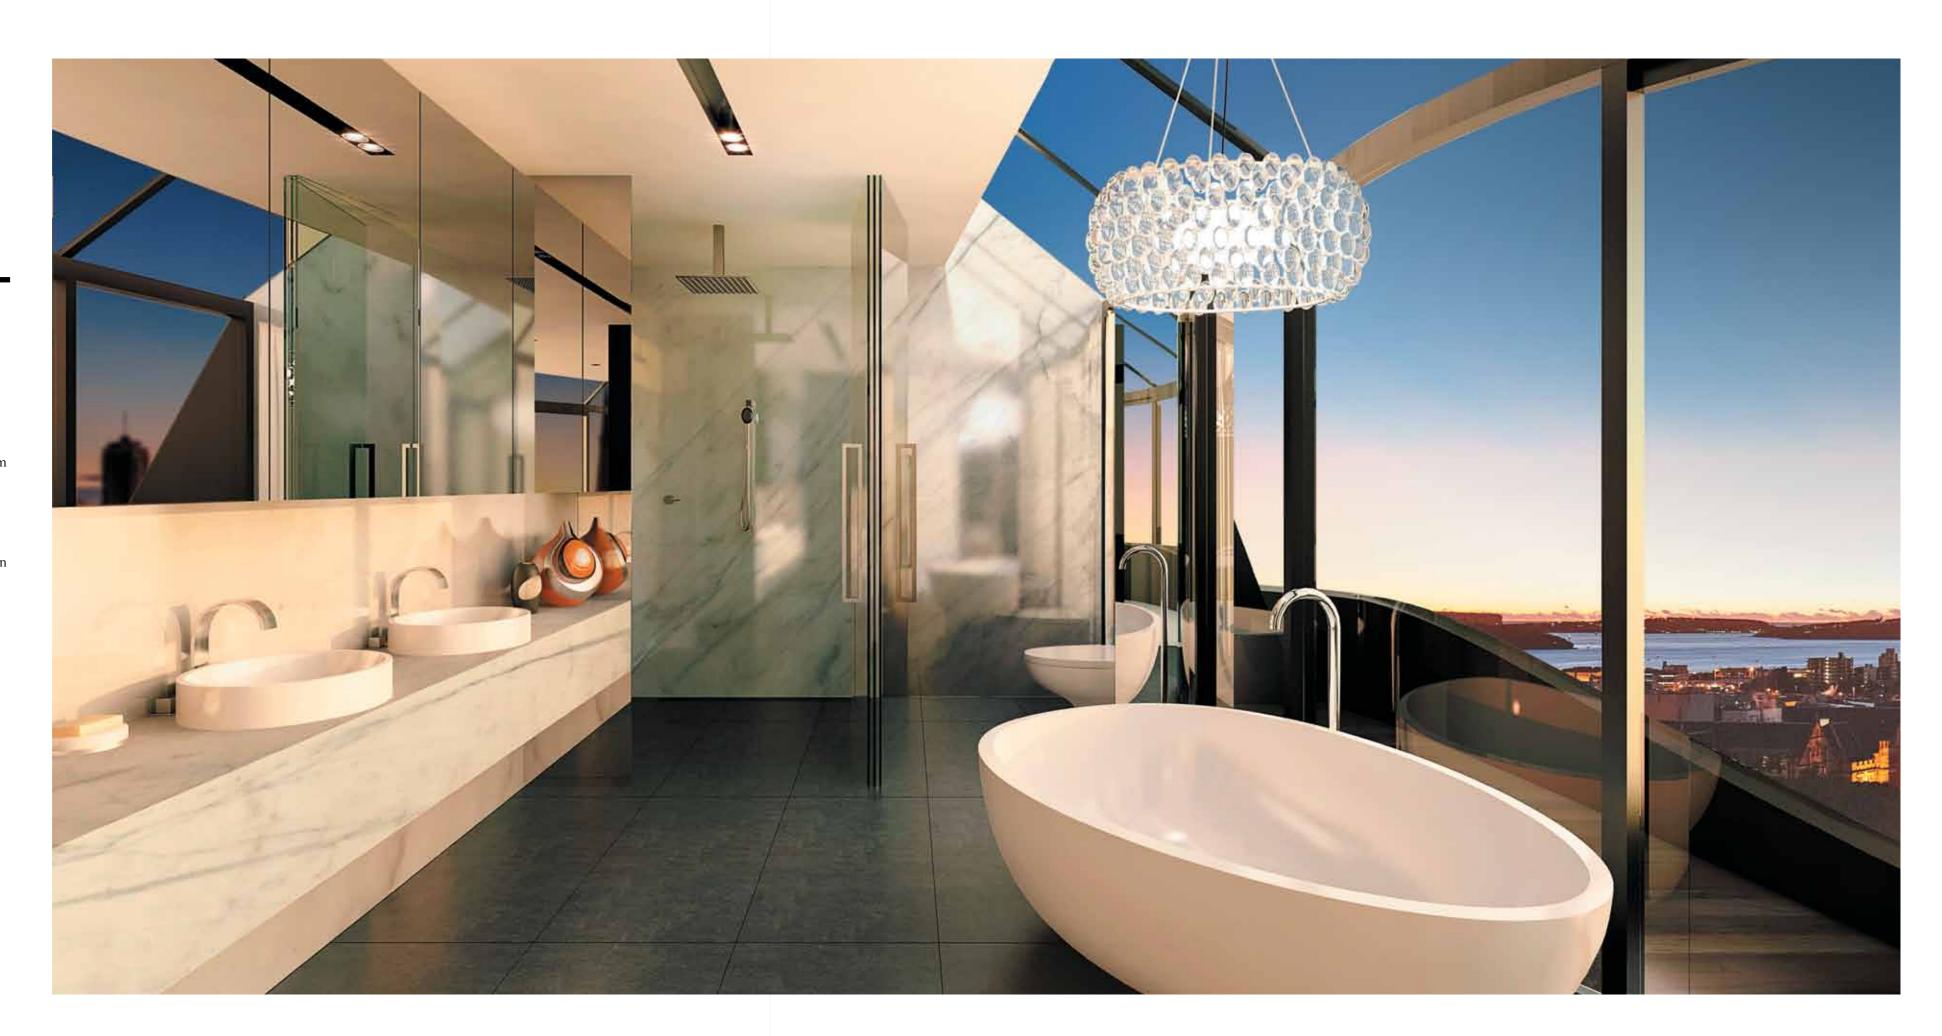

## SENSATIONAL MASTER BATHROOM

Generous in size and opulence, the Penthouse master bathroom is surrounded by eliza's ever-present views. Luxurious in every way, this magnificent space includes double walk-in showers, a deep, oversized, freestanding custom bathtub, and a sensational bronze mirror. Cloaked in finest stone and marble, the palette and quality of materials is superlative and the design concept ingenious. From your sculptural soaking tub you can watch as dusk sweeps across a big Sydney sky.