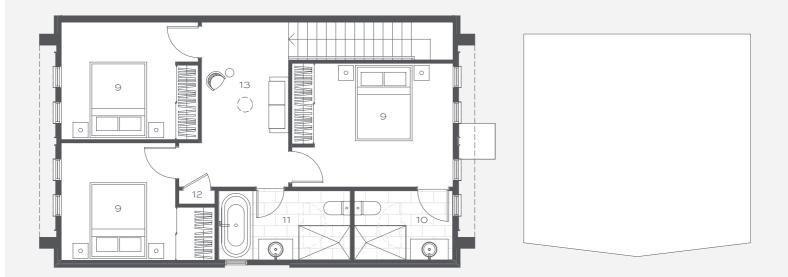

## TYPE A1

LOTS - 33, 37, 40, 47, 55, 57, 63, 91 Ground Floor Area 101m² | First Floor Area 63m² | Total Area 164m²

0 \_\_\_\_\_\_5m

1 LIVING 2 DINING 3 KITCHEN 4 ENTRY 5 STUDY 6 LAUNDRY 7 POWDER ROOM 8 CARPORT 9 BEDROOM 10 ENSUITE 11 BATHROOM 12 LINEN 13 MULTI PURPOSE 14 STORE