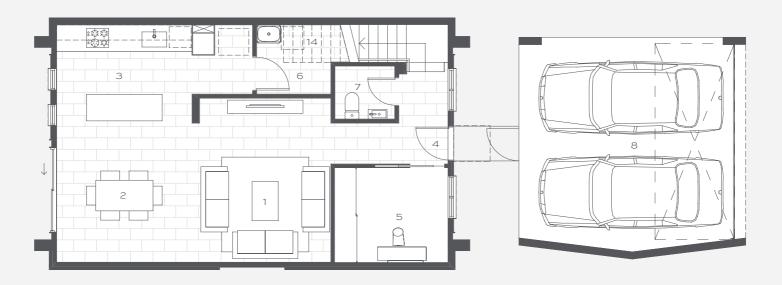

## THE HILLS

RESIDENCES

TYPE A1

Sunland Group

Ground Floor Plan

## TYPE A1

LOTS - 33, 37, 40, 47, 55, 57, 63, 91 Ground Floor Area 101m² | First Floor Area 63m² | Total Area 164m²

0 \_\_\_\_\_\_5m

1 LIVING 2 DINING 3 KITCHEN 4 ENTRY 5 STUDY 6 LAUNDRY 7 POWDER ROOM 8 CARPORT 9 BEDROOM 10 ENSUITE 11 BATHROOM 12 LINEN 13 MULTI PURPOSE 14 STORE