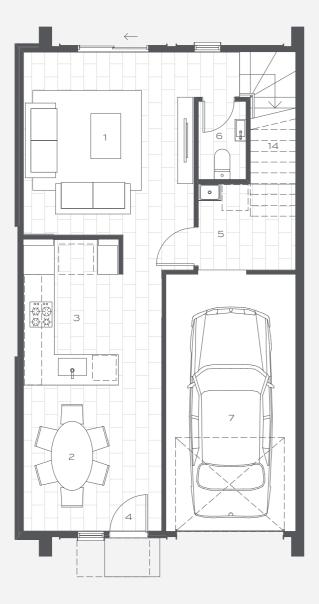

## Ground Floor Plan

First Floor Plan

## TYPE C3M

LOTS – 1, 4, 7, 11, 14, 17 Ground Floor Area  $73m^2$  | First Floor Area  $69m^2$  | Total Area  $142m^2$ 

0 ------ 5m

1 LIVING 2 DINING 3 KITCHEN 4 ENTRY 5 LAUNDRY 6 POWDER ROOM 7 GARAGE 8 BEDROOM 9 ENSUITE 10 WALK IN ROBE 11 BATHROOM 12 LINEN 13 MULTI PURPOSE 14 STORE