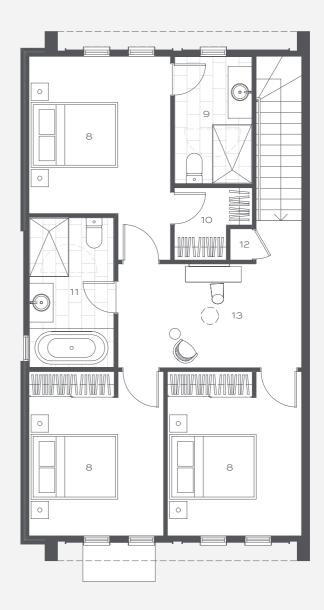

## Ground Floor Plan

First Floor Plan

## TYPE C3M

LOTS – 1, 4, 7, 11, 14, 17 Ground Floor Area  $73m^2$  | First Floor Area  $69m^2$  | Total Area  $142m^2$ 

0 ------ 5m

1 LIVING 2 DINING 3 KITCHEN 4 ENTRY 5 LAUNDRY 6 POWDER ROOM 7 GARAGE 8 BEDROOM 9 ENSUITE 10 WALK IN ROBE 11 BATHROOM 12 LINEN 13 MULTI PURPOSE 14 STORE